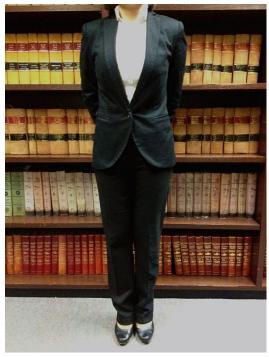

## Addire in Chambers

### Sessions Court, Magistrates Court and High Court

#### For Women:-

- White long sleeved shirt. Tie (optional) no glaring colours. Wing collar and bib allowed.
- Black/navy blue/dark grey skirt, length below the knee. Stripes permissible
- Dark loose trousers, not hugging
- Traditional dress Decent and not glaring colour
- Black jacket. Brass buttons not permitted
- Nylon Socks Skin Tones (optional)
- Black/navy blue/dark grey shoes. Open toed shoes / sandals are not permitted.
- Black/white/navy blue/dark grey head-dress. Subtle floral or patterned prints are permitted.
- No robes.