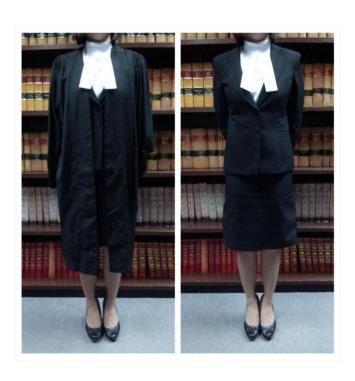

# Open Gourt Attire

### Federal Court, Court of Appeal, High Court and Special Court

### For Women:-

- White long sleeved shirt with white wing collar and bib.
- Black/navy blue/dark grey skirt. Length below the knee. Stripes permissible.
- Dark loose trousers, not hugging. Leggings not allowed.
- Traditional dress Decent, no glaring colours.
- Black jacket. Brass buttons not permitted.
- Nylon Socks Skin tones (optional).
- Black/navy blue/dark grey shoes. Open toed shoes / sandals are not permitted.
- Black robes.
- Black/white/navy blue/dark grey head-dress. Subtle floral or patterned prints are permitted.