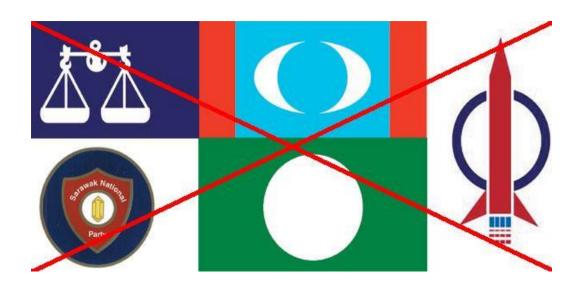

### Costume Accessories

All lawyers (male and female) are prohibited from wearing any emblem, ribbon, badge, band etc, which symbolizes any political party or political motive.