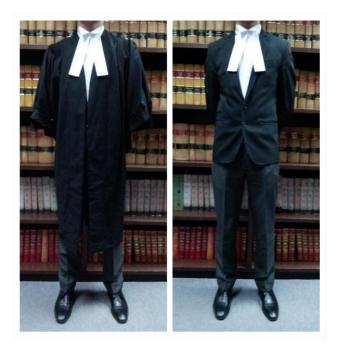

# Open Gourt Attire

### Federal Court, Court of Appeal, High Court and Special Court

### For Men:-

- White long sleeved shirt with white wing collar and bib
- Black/navy blue/dark grey loose slacks. Stripes permissible.
- Black jacket. Brass buttons not permitted.
- Black/navy blue/dark grey shoes.
- Black robe.
- Turban and songkok permitted.