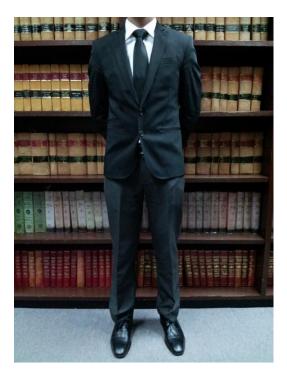

## Addire in Chambers

### Sessions Court, Magistrates Court and High Court

#### For Men:-

- White long sleeved shirt with tie (no bow ties)

  Ties no glaring colours. Wing collar and bib allowed.
- Black/navy blue/dark grey loose slacks. Stripes permissible.
- Black jacket. Brass buttons not permitted.
- Black/navy blue/dark grey shoes.
- Turban and songkok permitted.
- No robes.